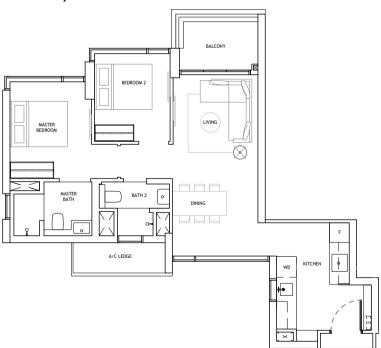

## 2-BEDROOM (DELUXE)

### TYPE B4

71 SQM | 764 SQFT

#02-01 to #13-01 #15-01 to #33-01 #35-01 to #39-01