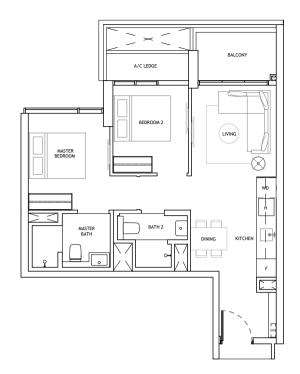

### TYPE B2

63 SQM | 678 SQFT

#02-04 to #13-04 #15-04 to #33-04 #35-04 to #39-04

CHIN SWEE ROAD