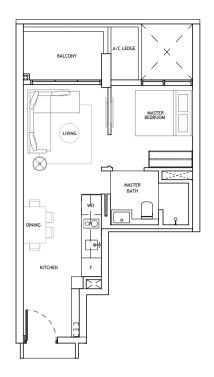

## 1-BEDROOM

### TYPE A1

48 SQM | 517 SQFT

#02-03 to #13-03 #15-03 to #33-03 #35-03 to #39-03