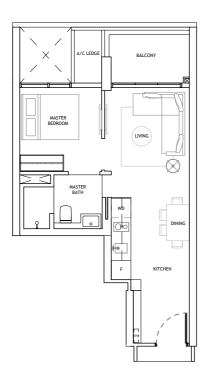

### 1-BEDROOM

### TYPE A2

46 SQM | 495 SQFT

#02-02 to #13-02 #15-02 to #33-02 #35-02 to #39-02