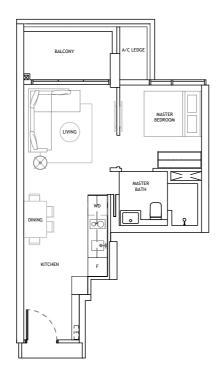

## 1-BEDROOM

### TYPE A1

48 SQM | 517 SQFT

#02-03 to #13-03 #15-03 to #33-03 #35-03 to #39-03