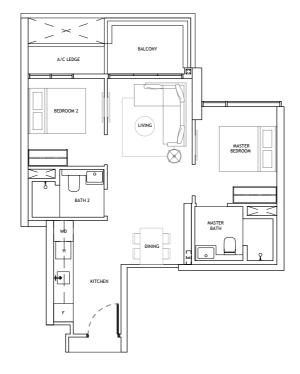

## 2-BEDROOM (DELUXE)

### TYPE B4

71 SQM | 764 SQFT

#02-01 to #13-01 #15-01 to #33-01 #35-01 to #39-01