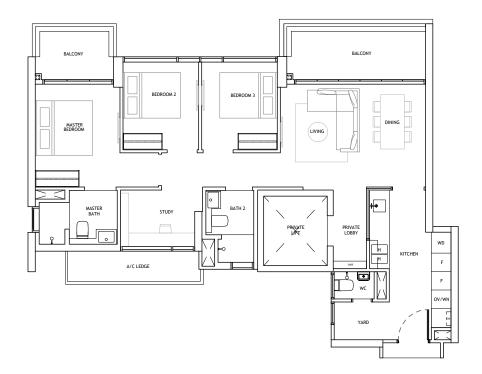

# 3-BEDROOM (STANDARD)

### TYPE C2

106 SQM | 1141 SQFT

#02-07 to #13-07 #15-07 to #33-07 #35-07 to #39-07

KEY PLAN KEY PLAN IS NOT DRAWN TO