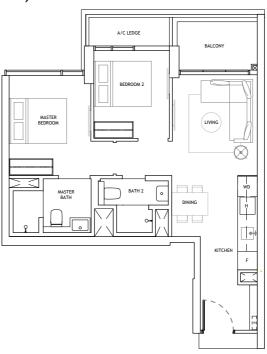

## 2-BEDROOM (DELUXE)

### TYPE B4

71 SQM | 764 SQFT

#02-01 to #13-01 #15-01 to #33-01 #35-01 to #39-01