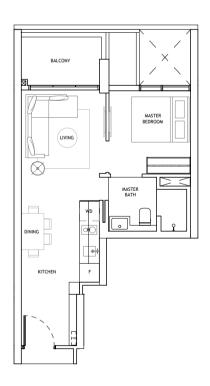

### 1-BEDROOM

### TYPE A2

46 SQM | 495 SQFT

#02-02 to #13-02 #15-02 to #33-02 #35-02 to #39-02