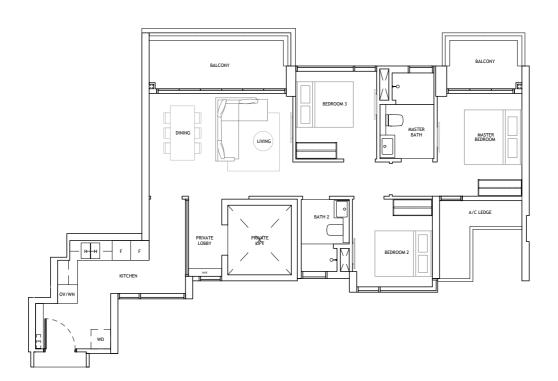

# 3-BEDROOM (COMPACT)

TYPE C1

100 SQM | 1076 SQFT

#02-11 to #13-11 #15-11 to #33-11

#35-11 to #39-11