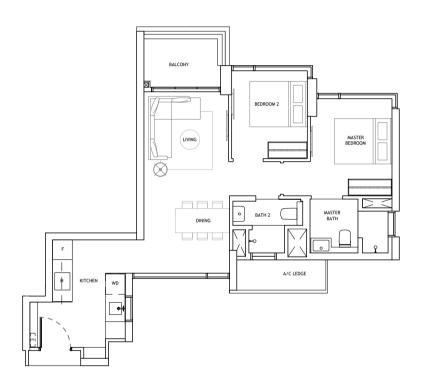

## 2-BEDROOM (DELUXE)

### TYPE B4

71 SQM | 764 SQFT

#02-01 to #13-01 #15-01 to #33-01 #35-01 to #39-01